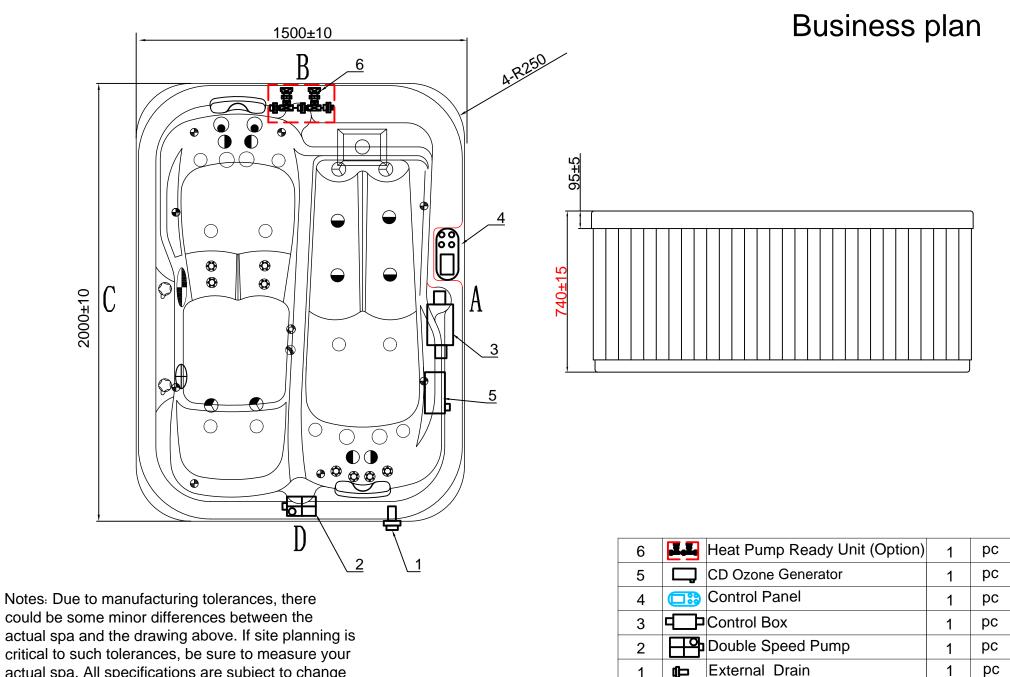

1

Qty

RA160S.07.0002

actual spa. All specifications are subject to change without notice.Some components may be optional on your spa.